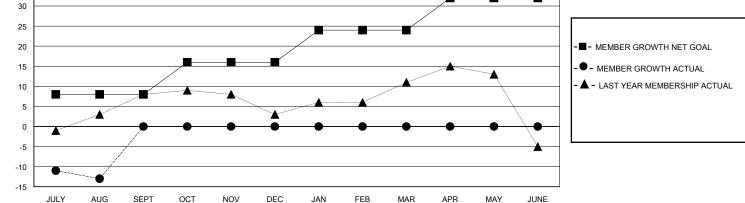

## District 14 T

Results as of: 8/31/2024

| DROPPED CLUBS: 0 |    | 4 CLUBS OF 37 ADDED 1 OR MORE<br>NEW MEMBERS | GENDER DISTRIBUTION          |              |     |
|------------------|----|----------------------------------------------|------------------------------|--------------|-----|
|                  |    |                                              | MALE                         | 770 (66.84%) |     |
|                  |    |                                              | FEMALE                       | 382 (33.16%) |     |
| DROPPED MEMBERS  |    |                                              |                              |              |     |
| DECEASED         | 1  | CLICK HERE FOR CUMULATIVE<br>MEMBERSHIP DATA | TOTAL FAMILY UNIT MEMBERS    |              | 304 |
| CLUB CANCELLED   | 0  |                                              | FAMILY MEMBERS PAYING HALF 1 |              | 457 |
| OTHER            | 18 |                                              |                              |              | 157 |
| TOTAL            | 19 |                                              |                              |              |     |