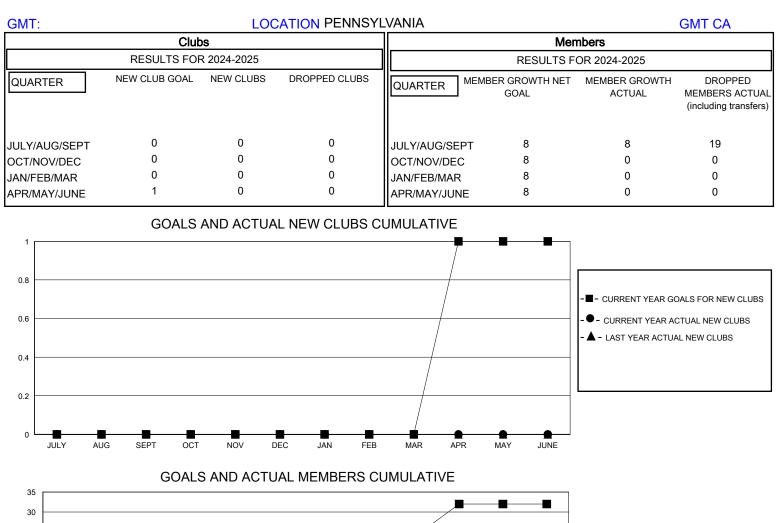

## District 14 T

Results as of: 8/31/2024

| DROPPED CLUBS: 0 |    | 4 CLUBS OF 37 ADDED 1 OR MORE<br>NEW MEMBERS | GENDER DISTRIBUTION          |              |     |
|------------------|----|----------------------------------------------|------------------------------|--------------|-----|
|                  |    |                                              | MALE                         | 770 (66.84%) |     |
|                  |    |                                              | FEMALE                       | 382 (33.16%) |     |
| DROPPED MEMBERS  |    |                                              |                              |              |     |
| DECEASED         | 1  | CLICK HERE FOR CUMULATIVE<br>MEMBERSHIP DATA | TOTAL FAMILY UNIT MEMBERS    |              | 304 |
| CLUB CANCELLED   | 0  |                                              | FAMILY MEMBERS PAYING HALF 1 |              | 457 |
| OTHER            | 18 |                                              |                              |              | 157 |
| TOTAL            | 19 |                                              |                              |              |     |